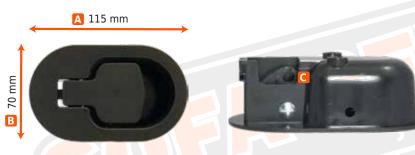

## Large oval handle -Available in Black and Brown plastic, Black and Chrome effect metal - 6 mm Barrel

attachment only

## **INSTRUCTIONS TO MEASURE & IDENTIFY HANDLE:**

- 1. Completely remove handle via screws located top and bottom
- 2. Completely remove cable from back of handle
- 3. Measure A
- 4. Measure B
- 5. Measure C
- 6. Measure cable if required
- 7. Order from website