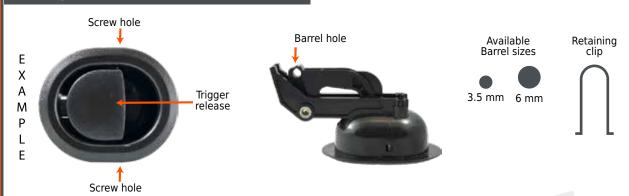

## HANDLE GUIDE

\*\* Always measure with the handle out of the furniture \*\*

## **INSTRUCTIONS TO MEASURE & IDENTIFY HANDLE:**

- 1. Completely remove handle via screws located top and bottom
- 2. Completely remove cable from back of handle
- 3. Measure A
- 4. Measure B
- 5. Measure C
- 6. Measure cable if required
- 7. Order from website