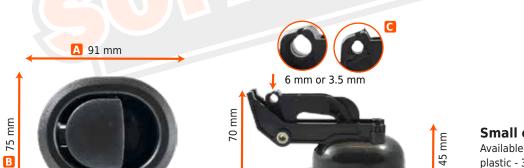

## Small oval handle -

Available in Black and Brown plastic - 3.5 mm Barrel or 6 mm Barrel attachment

## **INSTRUCTIONS TO MEASURE & IDENTIFY HANDLE:**

- 1. Completely remove handle via screws located top and bottom
- 2. Completely remove cable from back of handle
- 3. Measure A
- 4. Measure B
- 5. Measure C
- 6. Measure cable if required
- 7. Order from website